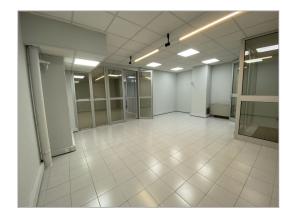

## 5 500 000€

Large Offices with Easy Access in aResidency with Swimming PoolVIEWFLOORRDCCONDITIONSTOTAL AREA250.00 m²AREALIVING AREA250.00 m²I

Those offices located in a residency with 24/7 Concierge, swimming pool, fitness center, tennis court and sauna benefit from a very easy access thanks to 2 separate and independent entrances, that can be reached through a road by car. With air conditionning throughout, the premises have 2 separate men / women loos and change rooms, as well as movable walls that enable to organise the layout at the occupant's best convenience, from several little offices to a full open space.