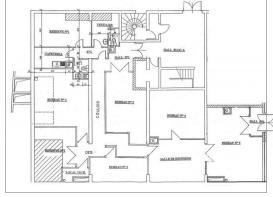

## 5 500 000€

Large Offices with Easy Access in aResidency with Swimming PoolVIEWFLOORRDCCONDITIONSTOTAL AREA250.00 m²AREALIVING AREA250.00 m²I

Those offices located in a residency with 24/7 Concierge, swimming pool, fitness center, tennis court and sauna benefit from a very easy access thanks to 2 separate and independent entrances, that can be reached through a road by car. With air conditionning throughout, the premises have 2 separate men / women loos and change rooms, as well as movable walls that enable to organise the layout at the occupant's best convenience, from several little offices to a full open space.