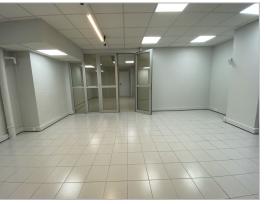

## 5 500 000€

Large Offices with Easy Access in aResidency with Swimming PoolVIEWFLOORRDCCONDITIONSTOTAL AREA250.00 m²AREALIVING AREA250.00 m²I

Those offices located in a residency with 24/7 Concierge, swimming pool, fitness center, tennis court and sauna benefit from a very easy access thanks to 2 separate and independent entrances, that can be reached through a road by car. With air conditionning throughout, the premises have 2 separate men / women loos and change rooms, as well as movable walls that enable to organise the layout at the occupant's best convenience, from several little offices to a full open space.